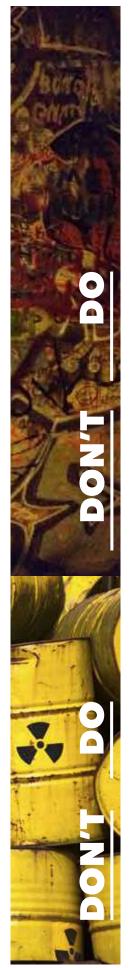

#### Vandalism Damage

Vandalism often involves spray paint on walls, defacement of furnishings or the spreading of noxious substances. Prompt action can often minimize the effect and make restoration more successful.

- Hose down or wash egg damage on building exteriors as soon as possible.
- Vacuum glass particles from carpet and upholstery.
- Save containers and cans of spray paint which can reveal the composition of inks and pigments.
- Attempt to remove ink, paint or cosmetic stains: they can be permanently set if not handled properly.
- Operate damaged electrical appliances.
- Discard furniture wood chips, broken pieces from porcelain, furniture or art objects.
- Do not attempt to remove chemical stains, including ink or paint.

#### Harmful Waste

(Sewage, Blood-borne Pathogens, etc.)

- Stay out of affected areas.
- Call emergency service personnel if the situation is life-threatening.
- Treat all bodily fluids as if they are contaminated.
- Attempt cleanup of any kind.
- Touch or handle items that might be contaminated with bodily fluids.