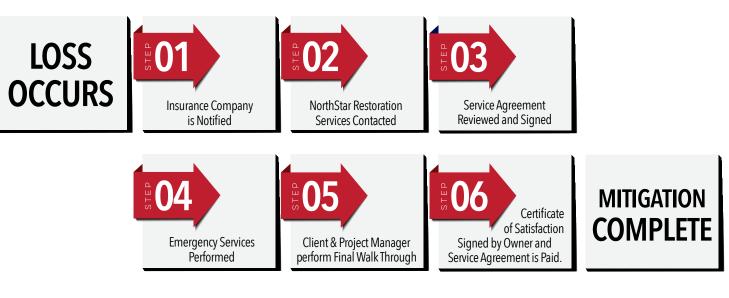

ass particles from carpet and upholstery.
- Save containers and cans of spray paint which can reveal the composition of inks and pigments.
- Attempt to remove ink, paint or cosmetic stains: they can be permanently set if not handled properly.
- Operate damaged electrical appliances.
- Discard furniture wood chips, broken pieces from porcelain, furniture or art objects.
- Do not attempt to remove chemical stains, including ink or paint.

#### Harmful Waste

(Sewage, Blood-borne Pathogens, etc.)

- Stay out of affected areas.
- Call emergency service personnel if the situation is life-threatening.
- Treat all bodily fluids as if they are contaminated.
- Attempt cleanup of any kind.
- Touch or handle items that might be contaminated with bodily fluids.

#### **EMERGENCY MITIGATION PROCESS**



#### **RECONSTRUCTION-REPAIR PROCESS**



| Ε      |
|--------|
| ō      |
| 5      |
| 5      |
| Ē      |
| $\geq$ |
|        |

|                                               | Description                         | Purchase |      | Beplacement |      |              | Actual Cash |
|-----------------------------------------------|-------------------------------------|----------|------|-------------|------|--------------|-------------|
| Item                                          | (Mfr/Brand Name & Serial/Model No.) | Date     | Cost | Cost        | Life | Depreciation | Value       |
| Air conditioner (window)                      |                                     |          |      |             |      |              |             |
| Bookcases (not fastened to walls)