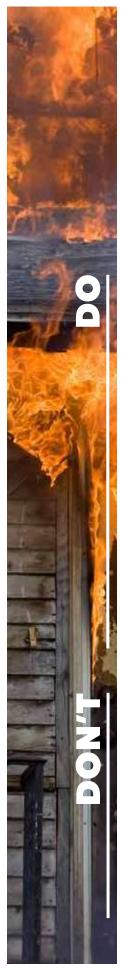

#### Fire & Smoke Damage

After a fire, it is natural to want to jump in and clean the building and contents. Timely action can be a great help, but incorrect action can jeopardize or impede satisfactory restoration.

- Clean and protect chrome trim on faucets and other bright work by washing with detergent and applying a coating of Vaseline or vegetable oil.
- Blow off or brush-vacuum loose smoke particles from upholstery, draperies and carpeting.
- Open windows for ventilation if weather permits.
- Empty refrigerators and freezers if electricity is off, and prop open doors with a rolled towel or newspaper to allow for air circulation.
- Remove pets to a clean environment if heavy fire residues are present.
- Change HVAC filter, but leave your system off until a trained professional can check the system.
- Tape double layers of cheesecloth over air registers to stop particles of soot from getting in or out of the HVAC system.
- Limit movement in home to prevent soot particles from being embedded into upholstery and carpet.
- Do not touch anything with your bare hands. Oil from your hands can permeate upholstery, walls and woodwork, causing additional damage.
- Do not wipe or attempt to wash fire residues from walls, ceilings or other absorbent surfaces.
- Do not use carpeting or upholstered furniture impacted by heavy smoke residues or debris.
- Do not use food items or canned foods exposed to heat.
- Do not turn on computers, TVs, stereos or electrical appliances until they have been cleaned and checked.