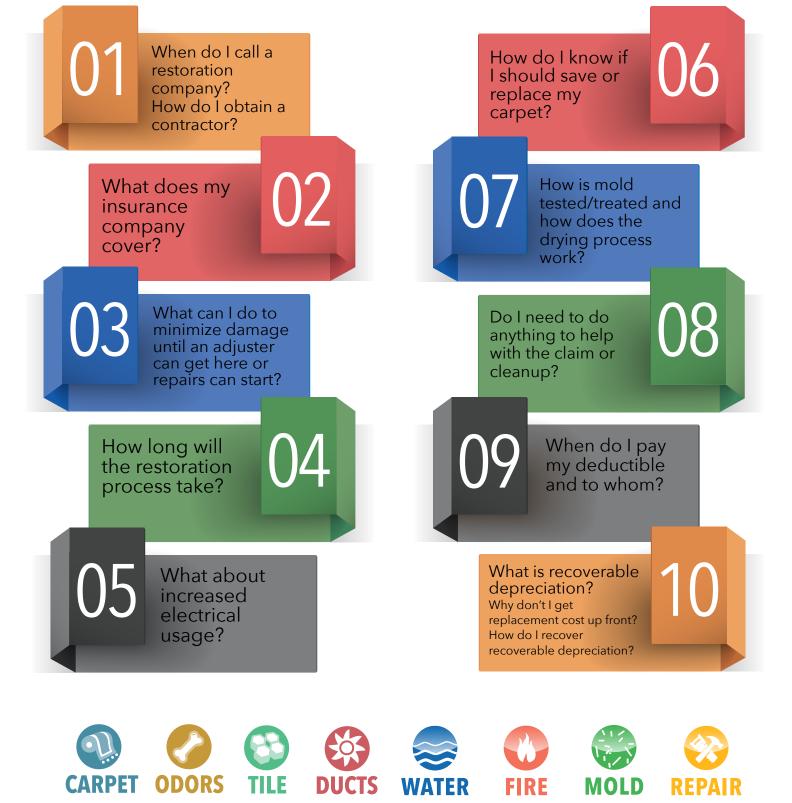

#### **TOP 10** Most Commonly Asked Questions For My Insurance Agent

1. Is my claim covered?

2. What if my loss exceeds my policy limits?

3. Are there exclusions in my policy which apply to this claim?

- 4. Will my insurance company pay all the necessary costs I incur to put my home back the way it was?
- 5. Can I choose the contractor to perform the needed repairs to my home? (If not, why?)
- 6. Is there anything you can tell me that will help to settle this claim?
- 7. When can I expect the first check (how much will it be) and when will the remaining checks be issued?
- 8. What if the total of all of the checks is not enough to complete repairs?
- 9. Are you authorized to settle my claim? (Obtain a name, title, phone number, and email of the person that is authorized)