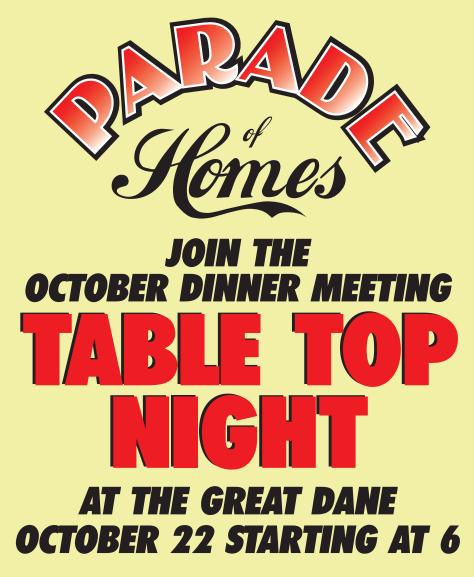

More information on page 10

The October Dinner Meeting is our associates opportunity to display their products & talk one on one with the Builders. The Builders are required to attend this meeting and talk to all Associates displaying if even considering a Parade Home for 2016. The entry fee is \$50 per table top. These are filling up fast, so please call Carolyn today at 715-842-9510.

October is the Parade of Homes kick off meeting on October 22 at the Great Dane. It is the 4th Thursday because of scheduling problems.

There aren't many tables left if you want to promote your business. This meeting is one of the best attended which gives you a great opportunity to show what you have.

#### **EVENTS**

Well, we kicked off the start of our dinner meetings @ "The Beautiful Furniture & Appliancemart" in September! What a wonderful time we all had! Thank You again Monty!! The WABA sooo appreciates YOU!! Mark your calendar for October 22nd, for The WABA Parade of Homes 2016 Kick Off and Table Top!! Held @ the Beautiful "Great Dane" starting @ 6 PM Cocktails-7 PM Dinner @ 2305 Sherman Street Wausau All Builders MUST be there...so this is the perfect time to showcase YOUR business to all Associates!!! Get your Table Top reserved and get your reservation in...You don't want to miss this GREAT opportunity!! ~ Mrs. Gloria Fenhaus / Director & Chair of Events

### **OCTOBER 22ND**

DINNER MEETING - GREAT DANE 2016 Parade of Homes Kick Off