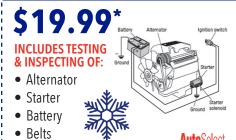

colate chips, and white chocolate.

  4. Roll the dough into 1/4 cup size balls. Place 3 inches apart on the prepared baking sheet.

  5. Transfer to the oven and bake for 8 minutes, then rotate the pan and bake another 2 minutes. Pull the pan
- out and push the remaining M&M's into the cookies. Bake 2-3 minutes. Remove from the oven and let the cookies cool on the baking sheet. They will continue to cook slightly as they sit on the baking sheet.
- 6. Eat warm (highly recommended) or let cool and store in an airtight container for up to 4 days.

# **TEST YOUR STARTING AND CHARGING SYSTEM THIS WINTER**

# **GET READY**

\$100-\$249

any repair 🖊 or service

\$750 & up!

# **Get 4 Oil Changes for** That's only \$29.99 each.

**OIL CHANGE COUPON BOOK** 



**NOT VALID WITH OTHER OFFERS** 





NOT VALID WITH OTHER OFFERS

VALID THROUGH 12/31/22

\$20 OU \$60 04 any repair 柳 any repair 🖊 or service \$500-\$749

any repair 🖊 \$250-\$499

**NOT VALID WITH OTHER OFFERS** VALID THROUGH 12/31/22





### Have a favorite recipe?

Submit to newsletter@autoselectonline.com. If we choose yours to publish next month, you'll win a free oil change!



#### DECEMBER CROSSWORD SOLUTION

| _ |   |   |   |   |   |   |   |   |   |   |   |   |   |   |
|---|---|---|---|---|---|---|---|---|---|---|---|---|---|---|
| S | 0 | М | Е |   | С | Н | Е | Α | Р |   | С | Α | М | Р |
| Т | Н | I | s |   | Н | Е | L | L | 0 |   | 0 | ٧ | Α | L |
| Α | I | N | Т |   | I | R | Α | т | Е |   | R | 0 | Р | Е |
| Υ | 0 | U |   | С | L | 0 | Т |   | М | Α | N | I | L | Α |
|   |   | Т | R | Α | I | N | Е | R |