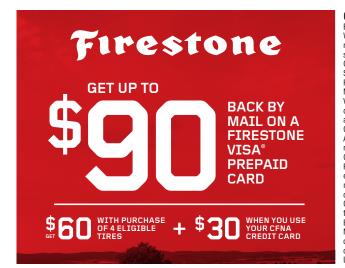

### OFFER VALID 03.01.23-03.31.23

Eligible tires: Purchase Destination, Firehawk or WeatherGrip tires to be eligible for the \$60 reward. Limit 2 per household. Participating U.S. stores only. Claim submission required.
Certain restrictions apply. Void where prohibited See FirestoneRewards.com for details. Prepaid Card is issued by The Bancorp Bank, N.A. Member FDIC, pursuant to a license from Visa U.S.A. Inc. and may be used everywhere Visa debit cards are accepted. Prepaid Cards are issued in connection with a reward. Prepaid Card terms, conditions and expirations apply. All trademarks and brand names belong to their respective owners. Receive the \$90 Prepaid Card when you make a qualifying Destination Firehawk or WeatherGrip tire purchase with any eligible CFNA credit card account. The card number must be provided at time of submission. Prepaid Card cannot be used to pay any CFNA credit card balance CFNA credit card subject to credit approval. Funding for this promotion is provided by the credit division of Bridgestone Retail Operations, LLC, The Bancorp Bank N.A., is not affiliated in any way with this credit card offer and does not endorse or sponsor this credit card offer. © 2023 Bridgestone Americas Tire Operations.