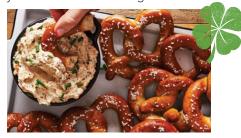

# Pub Beer Cheese INGREDIENTS:

2 blocks cream cheese,

2 c. shredded Cheddar

1/4 c. beer

1 tbsp. chives

softened to room temperature

|   |   | <b>6 2</b> |   |  |
|---|---|------------|---|--|
| 3 |   | 2          |   |  |
|   | 8 | 1          |   |  |
| ) |   |            |   |  |
| 5 | 1 | 4          |   |  |
|   |   |            |   |  |
|   | 5 | 7          |   |  |
|   |   |            |   |  |
|   |   |            |   |  |
|   |   |            | 1 |  |