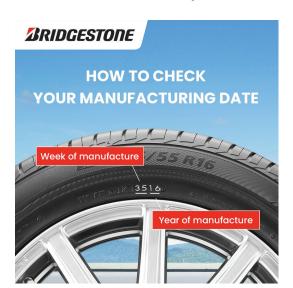

# **HOW OLD ARE YOUR TIRES?**

# LEARN HOW TO DETERMINE THEIR AGE

Tire DOT date codes are markings found on the sidewall of a tire that indicate the tire's manufacturing date. The DOT (Department of Transportation) code is a series of four numbers that represent the week and year of manufacture. The first two digits indicate the week, and the last two digits indicate the year.

For example, if the DOT code is "3516", this means the tire was manufactured in the 35th week of 2016.

It's important to check the DOT date code when buying new or used tires, as tires have a limited lifespan and can become unsafe over time. The general rule is to replace tires that are more than six years old, regardless of their condition or tread depth.