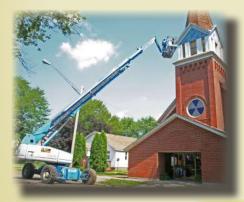

## With 7 manlifts ranging from 40 feet to 125 feet we can access almost any part of your church building.

- This will help you in the following ways:
- Improved scheduling = even happier clients
- More competitive pricing = less overruns
- Better working conditions = better quality