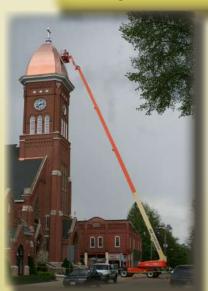

## With 7 manlifts ranging from 40 feet to 125 feet we can access almost any part of your church building.

- This will help you in the following ways:
- Improved scheduling = even happier clients
- More competitive pricing = less overruns
- Better working conditions = better quality