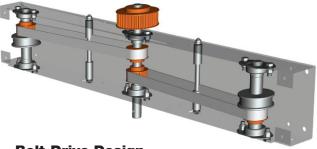

#### **Belt-Drive Design**

The Aisle-Saver HD10 Mobile Storage System features a unique belt-drive system that reduces noise and friction, increasing longevity and eliminating the maintenance and cleaning commonly associated with traditional chain-drive systems.

- Eliminates friction and wear associated with chain drives
- Equipped with adjustable tensioning device
- Low maintenance
- Clean, quiet and smooth operation