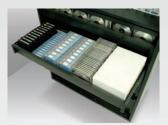

### An assortment of components to meet your needs

Binder shelf - convenient reference storage

Universal flat shelf -flexible bulk storage

Mixed media drawer - reconfigurable multi-use storage

File drawer -ideal top-tab filing

File shelf -accessible side-tab filing

Reference shelf -handy work surface

Dedicated media drawer -high-density, high-volume storage

Universal box drawer -efficient multi-purpose storage

A choice of nine standard colors to match décor