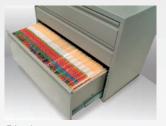

### An assortment of components to meet your needs

Binder shelf - convenient reference storage

Universal flat shelf -flexible bulk storage

Mixed media drawer - reconfigurable multi-use storage

File drawer -ideal top-tab filing

File shelf -accessible side-tab filing

Reference shelf -handy work surface

Dedicated media drawer -high-density, high-volume storage

Universal box drawer -efficient multi-purpose storage

A choice of nine standard colors to match décor