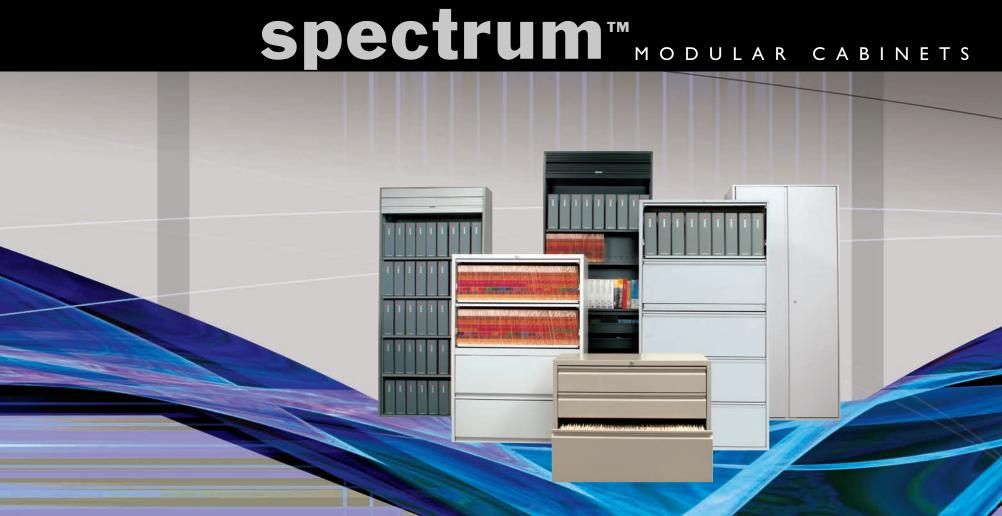

# **Spectrum** - stores what you need, Ideal for storage applications anywhere in the Where you need it.

workplace. Choose from an array of components to store anything from binders to highly specialized

#### A range of sizes to fit your capacity needs

Cabinets range in height from 27 to 92 inches and are available in four widths and two depths - legal and letter. The uniquely modular design, with fi" adjustability, allows for easy reconfiguring and maximum use of vertical space.

### An assortment of components to meet your needs

Binder shelf - convenient reference storage

Universal flat shelf -flexible bulk storage

Mixed media drawer - reconfigurable multi-use storage

File drawer -ideal top-tab filing

File shelf -accessible side-tab filing

Reference shelf -handy work surface

Dedicated media drawer -high-density, high-volume storage

Universal box drawer -efficient multi-purpose storage

A choice of nine standard colors to match décor