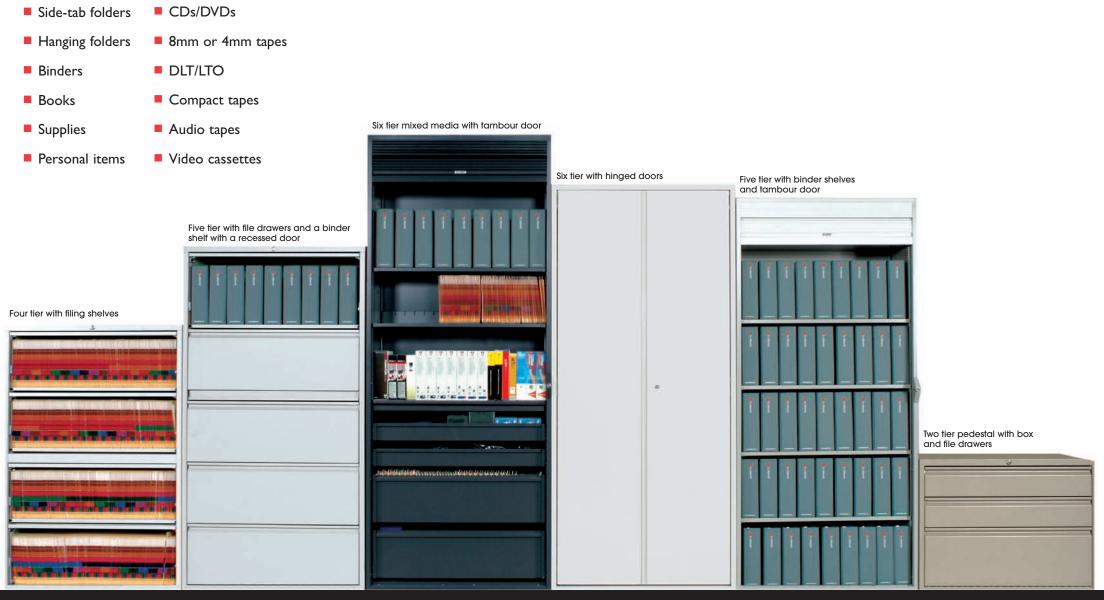

## Storage configured your way.

#### A range of sizes to fit your capacity needs

Cabinets range in height from 27 to 92 inches and are available in four widths and two depths - legal and letter. The uniquely modular design, with fi" adjustability, allows for easy reconfiguring and maximum use of vertical space.

### An assortment of components to meet your needs

Binder shelf - convenient reference storage

Universal flat shelf -flexible bulk storage

Mixed media drawer - reconfigurable multi-use storage

File drawer -ideal top-tab filing

File shelf -accessible side-tab filing

Reference shelf -handy work surface

Dedicated media drawer -high-density, high-volume storage

Universal box drawer -efficient multi-purpose storage

A choice of nine standard colors to match décor