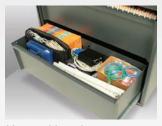

### An assortment of components to meet your needs

Binder shelf - convenient reference storage

Universal flat shelf -flexible bulk storage

Mixed media drawer - reconfigurable multi-use storage

File drawer -ideal top-tab filing

File shelf -accessible side-tab filing

Reference shelf -handy work surface

Dedicated media drawer -high-density, high-volume storage

Universal box drawer -efficient multi-purpose storage

A choice of nine standard colors to match décor