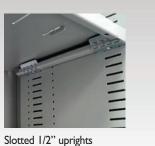

#### A range of sizes to fit your capacity needs

Cabinets range in height from 27 to 92 inches and are available in four widths and two depths - legal and letter. The uniquely modular design, with fi" adjustability, allows for easy reconfiguring and maximum use of vertical space.