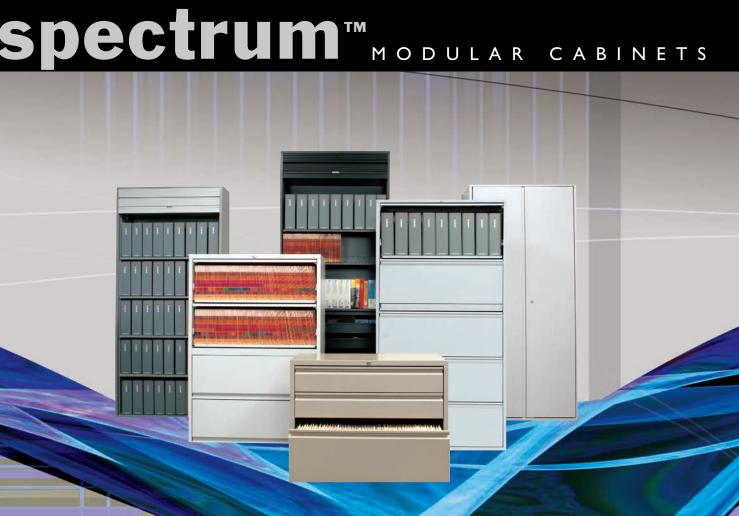

# **Spectrum** - stores what you need, Ideal for storage applications anywhere in the Where you need it.

workplace. Choose from an array of components to store anything from binders to highly specialized

#### A range of sizes to fit your capacity needs

Cabinets range in height from 27 to 92 inches and are available in four widths and two depths - legal and letter. The uniquely modular design, with fi" adjustability, allows for easy reconfiguring and maximum use of vertical space.

### An assortment of components to meet your needs

Binder shelf - convenient reference storage

Universal flat shelf -flexible bulk storage

Mixed media drawer - reconfigurable multi-use storage

File drawer -ideal top-tab filing

File shelf -accessible side-tab filing

Reference shelf -handy work surface

Dedicated media drawer -high-density, high-volume storage

Universal box drawer -efficient multi-purpose storage

A choice of nine standard colors to match décor