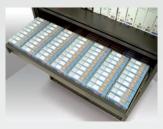

File shelf -accessible side-tab filing

Reference shelf -handy work surface

Dedicated media drawer -high-density, high-volume storage

Universal box drawer -efficient multi-purpose storage

A choice of nine standard colors to match décor