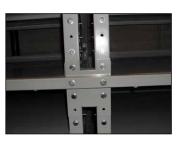

Face Plate and Down-Aisle Support Tube with engineered connection to post.

Guardrail for Mechanical Guidance System and shelving protection.

Low Profile Shelves No overlapping, shelves slide straight in.