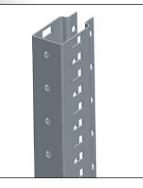

**Borroughs' exclusive post** design is 30% narrower than other manufacturers' posts, reducing the run length without sacrificing structural integrity. This allows for a smaller footprint in the overall system, or more useable storage space.

#### Posts

12 or 14 gauge steel (as required) 2" wide 32' 8" high