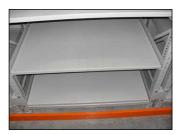

## Shelves

18 Gauge reinforced steel 768 pound capacity per shelf

**Side Shelf Stops** (Shelf Mounts) 14 gauge

Rear Shelf Carton Stops 14 gauge

**Row End Protection** 

Wall Guards

In-Rack Sprinkler Guards (Protect sprinkler heads) 18 gauge