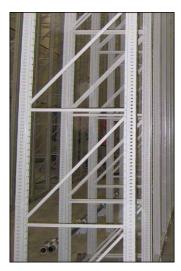

## **Book Depository Frame**

is fully welded and consists of post, horizontal and diagonal supports. All components are 14 gauge, the lower frame includes welded footplates. Frames are vertically connected using a tried and proven splicing system. Horizontal units are connected with face plates for added structural integrity.