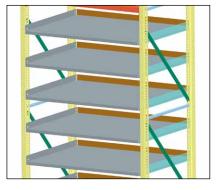

Face Plate and Down-Aisle Support Tube with engineered connection to post.

Guardrail for Mechanical Guidance System and shelving protection.

Low Profile Shelves No overlapping, shelves slide straight in.

## Shelves

18 Gauge reinforced steel 768 pound capacity per shelf

**Side Shelf Stops** (Shelf Mounts) 14 gauge

Rear Shelf Carton Stops 14 gauge

**Row End Protection** 

Wall Guards

In-Rack Sprinkler Guards (Protect sprinkler heads) 18 gauge