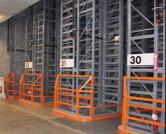

# Book Depository Storage Systems

Borroughs book depository storage systems provide versatile, secure storage for books of all sizes, from volumes to individual literary works. Borroughs' book depository design, used by Harvard University, is an excellent choice when priceless archives need to be protected. Borroughs book depository shelving will allow for high capacity and high efficiency archival storage.

**Borroughs' exclusive post** design is 30% narrower than other manufacturers' posts, reducing the run length without sacrificing structural integrity. This allows for a smaller footprint in the overall system, or more useable storage space.