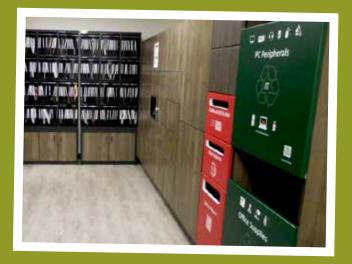

**FORTUNE 100 AGILE OFFICE** utilizes MultiSort<sup>®</sup> kiosks allowing the co-location of parcels lockers, high density mailboxes and essential office supplies for secure, convenient retrieval.

HIGH-TECH LOGISTICS centers across campus condense floorspace by 80% and enable a hyper-mobile technology workforce to pick up vital daily mail, parcels and supplies at their convenience 24/7.