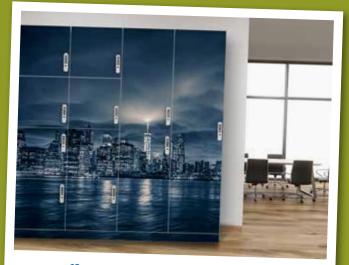

## Bring the city to work.

**FORTUNE 100 AGILE OFFICE** utilizes MultiSort<sup>®</sup> kiosks allowing the co-location of parcels lockers, high density mailboxes and essential office supplies for secure, convenient retrieval.

HIGH-TECH LOGISTICS centers across campus condense floorspace by 80% and enable a hyper-mobile technology workforce to pick up vital daily mail, parcels and supplies at their convenience 24/7.