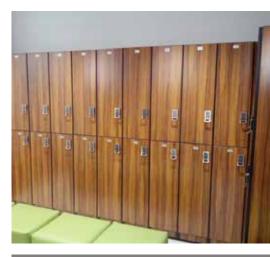

#### DESIGNER FINISHES

Premium finishes and construction compliment your design objectives and support your particular aesthetic, workflow and employee storage needs.

CUSTOM COLOR

## LOCKER SOLUTIONS CRAFTED TO LAST.

Modular Millwork lockers are made in the USA with premium materials, precisely engineered using advanced CNC technology and constructed by highly-skilled craftsmen. This insures a stylish and durable solution carefully built around your specific needs with modular flexibility to change and adapt as your needs evolve.