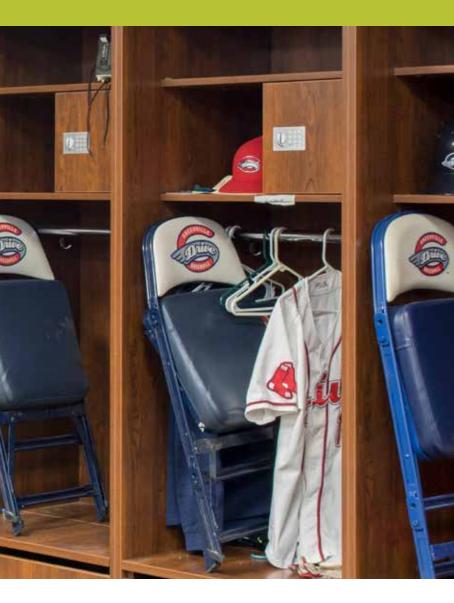

When the 2017 SAL Champion Greenville Drive baseball team approached Modular Millwork to help revamp their locker rooms, they came with a long list of objectives for their new locker solution. Our modular system and design approach allowed us to incorporate their unique requirements into a solution tailored to the team's every need (and then some).

We created and installed a durable, aesthetic locker system to support the high-impact demands of the championship sports team and deliver flexible, secure storage for every player. From the USB charging ports placed inside passcode secure compartments to durable, stylish hardware that will withstand years of constant use – Modular Millwork hit a home run with the Drive's modular locker solution.

## COVERING ALL THE BASES FOR THE GREENVILLE DRIVE.