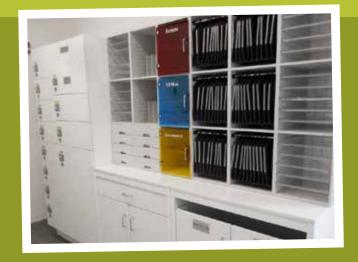

**FORTUNE 100 AGILE OFFICE** utilizes MultiSort<sup>®</sup> kiosks allowing the co-location of parcels lockers, high density mailboxes and essential office supplies for secure, convenient retrieval.

HIGH-TECH LOGISTICS centers across campus condense floorspace by 80% and enable a hyper-mobile technology workforce to pick up vital daily mail, parcels and supplies at their convenience 24/7.