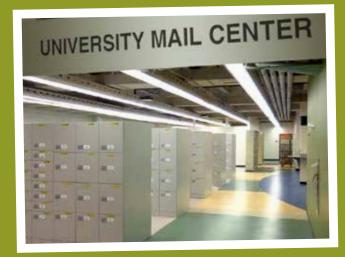

**UNIVERSITY MAIL / PARCEL CENTER** eliminates lines at service centers and enables students to directly retrieve packages from secure parcel lockers.