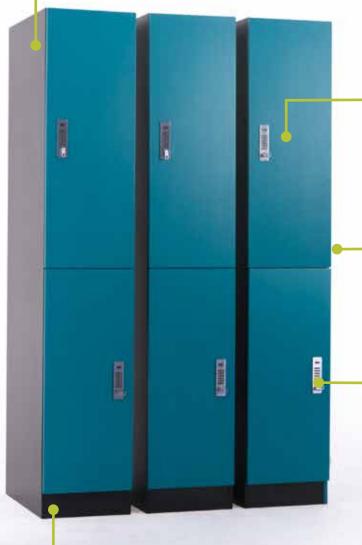

### STRUCTURAL INTEGRITY & STABILITY Full 3/4" thickness solid backs give

added stability and enable secure locker anchoring.

**₩Wilsonart**\*

SPECIALTY

magnetic

#### DESIGNER FINISHES

Premium finishes and construction compliment your design objectives and support your particular aesthetic, workflow and employee storage needs.

CUSTOM COLOR

#### LIFETIME WARRANTED BLUM® HINGES

6-way adjustable, self-closing/non-drift hinges ensure perfect alignment of reveals every time - no matter how often you restack your space.

**EASY CONNECTION + GANGING** Pre-machined to accept low-profile, flush mount fasteners for a quick and safe installation and easy relocation.

#### FLEXIBLE INTERIORS

Modular accessory options to meet your specific needs.

#### **HEAVY-DUTY LEVELERS**

Easy access concealed base levelers make it quick and easy to relocate, level and restack lockers on demand.

Modular Millwork®

CHARGE PORTS

Our laminates are warranted for life against delamination and let you place and relocate locker modules with no concern for exposed unfinished surfaces.

#### HIGH-IMPACT-RESISTANT EDGES

3mm thickness edges ensure a durable, lasting locker that will endure the abuse of heavy use and multiple relocations and still look new year after year.

#### LOCKING OPTIONS

A wide selection of locks and closure options to meet your precise needs for security, access convenience and aesthetics.

DIGITAI

KFY