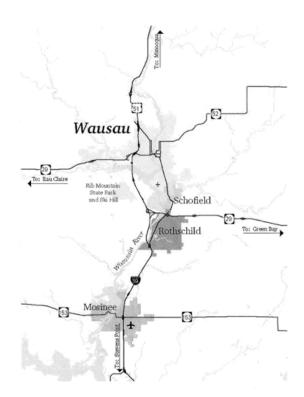

## **Parking**

Parking is available for patrons in front of the Auditorium. Parking for staff is located in back of the Auditorium in Lot E. Bus and truck parking is available in back of the Auditorium in lot F. All vehicles will need to be registered in the main office if parking occurs between 6:30 am and 3:30 pm.

## **Travel Directions:**

## From the East or West -

From Highway 29 Take the Exit for 51/39 going north. Take Exit 193 (Bridge Street), at the top of the exit turn Right (East), follow Bridge Street crossing the Wisconsin River to 6<sup>th</sup> Street (Hwy 52E). Turn Left on to 6<sup>th</sup> Street. Turn Right on Wausau Ave. (Hwy 52). Turn Left on 18<sup>th</sup> Street. Turn Right onto the Wausau East High School Campus.

## From the South -

From Highway 51/39 going north. Take Exit 193 (Bridge Street), at the top of the exit turn Right (East), follow Bridge Street crossing the Wisconsin River to 6<sup>th</sup> Street (Hwy 52E). Turn Left on to 6<sup>th</sup> Street. Turn Right on Wausau Ave. (Hwy 52). Turn Left on 18<sup>th</sup> Street. Turn Right onto the Wausau East High School Campus

## From the North -

From Highway 51/39 going north. Take Exit 193 (Bridge Street), at the top of the exit turn Left (East), follow Bridge Street crossing the Wisconsin River to  $6^{th}$  Street (Hwy 52E). Turn Left on to  $6^{th}$  Street. Turn Right on Wausau Ave. (Hwy 52). Turn Left on  $18^{th}$  Street. Turn Right onto the Wausau East High School Campus

LOT F Auditorium Load in LOT E

Front Entrance