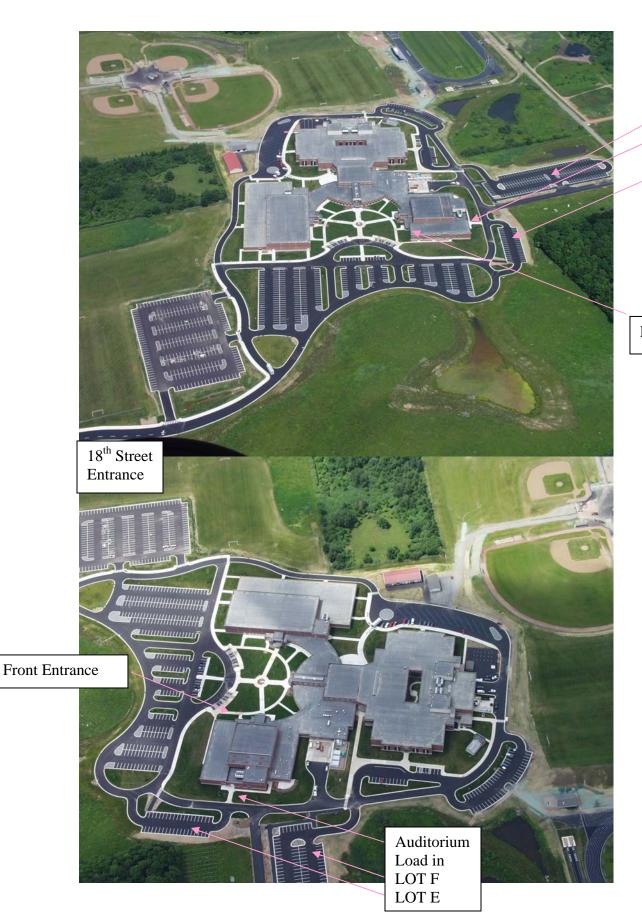

## **Parking**

Parking is available for patrons in front of the Auditorium. Parking for staff is located in back of the Auditorium in Lot E. Bus and truck parking is available in back of the Auditorium in lot F. All vehicles will need to be registered in the main office if parking occurs between 6:30 am and 3:30 pm.

LOT F Auditorium Load in LOT E

Front Entrance