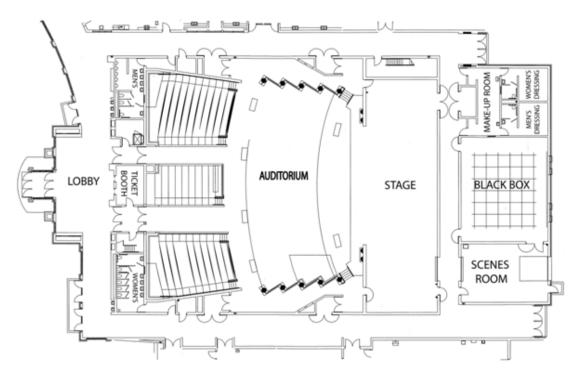

|         |
| 614 N 1 <sup>st</sup> St 2801 Westhill Dr. 3540 Stewart Ave 605 S 24 <sup>th</sup> Ave Sui | te 40   |
| 715-261-8500 715-845-9634 715-842-3999 715-842-5200                                        |         |
| Dentistry Bone & Joint Obstetrics & Gynecology Acupuncture                                 |         |
| Dr. Fredrick Prehn Bone & Joint Clinic Dr. Robin T Ashwell Acupuncture & Pa                | in      |
| Treatment                                                                                  |         |
| 413 Franklin St 425 Pine Ridge Blvd 2720 Plaza Dr. Suite 2100 3000 Emery Dr                |         |
| 715-842-1270 715-847-0402 715-847-2475 715-675-6771                                        |         |

# East Theater Plant Plan Drawing



## **Handicapped Access**

4 wheelchair locations on the main floor
Handicapped restrooms are available on the main floor
Stage and Dressing Rooms are handicapped accessible
Handicapped parking are located in front of the Auditorium
Hearing assistance system is available for all areas of the Auditorium

## **Parking**

Parking is available for patrons in front of the Auditorium. Parking for staff is located in back of the Auditorium in Lot E. Bus and truck parking is available in back of the Auditorium in lot F. All vehicles will need to be registered in the main office if parking occurs between 6:30 am and 3:30 pm.

## **Travel Directions:**

## From the East or West -

From Highway 29 Take the Exit for 51/39 going north. Take Exit 193 (Bridge Street), at the top of the exit turn Right