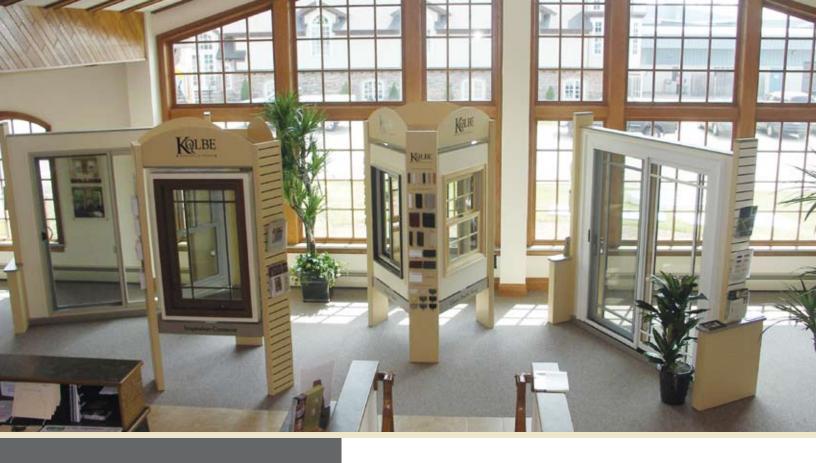

# Expert Services • Quality Products • Sophisticated Showroom

The Kolbe Gallery is Central Wisconsin's full-service resource for quality windows and doors. With a sophisticated showroom featuring exclusively Kolbe® products, knowledgeable associates and a variety of services, the Kolbe Gallery will guide you from start to finish to ensure your new windows and doors exceed your expectations.

### Products that fit your needs

Looking for the warmth of wood or the easy care of vinyl? New windows or a replacement patio door? With an extensive offering of wood, aluminum clad or vinyl windows and doors, as well as fiberglass entrance doors, interior doors and mouldings, the Kolbe Gallery is sure to have the quality products to fulfill your project needs.