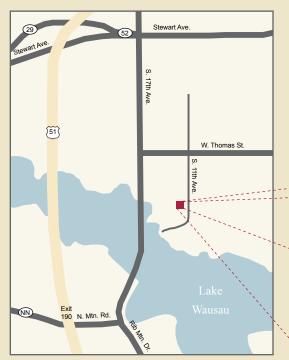

#### DIRECTIONS

From US-51, take exit 190. Turn onto N. Mountain Rd. traveling East. Turn left onto Rib Mountain Drive (this turns into S. 17th Ave. over the bridge). Turn right onto W. Thomas St. Turn right onto S. 11th Ave. Look for the Kolbe Gallery sign on the right-hand side of the street.