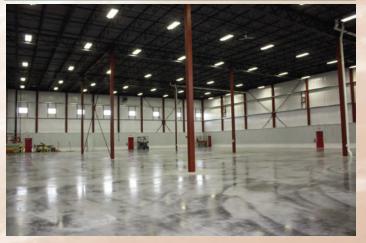

ampus

The Boson Company is beginning construction of a new 2-story Dormitory Facility at the University of Wisconsin, Richland Center Campus. The dorm will house students in spacious rooms that include individual unit restrooms and a community room/gathering kitchen on both levels.

#### **Team Wireless**

Team Wireless is expanding their network to Marshfield, WI. Renovations of the former FCS Financial building on North Central Avenue will be completed in time for the holiday shopping season.

#### Marshfield Senior High School

A Secure Entry project is underway at Marshfield Senior High School. A new entrance and route for all school visitors with some interior office remodeling will allow for updated security and a single-point restricted access to the building during school hours.



20,000 sq. ft. Nelson Jameson Warehouse Expansion

#### PRESS RELEASE PRESS RELEASE PRESS RELEASE PRESS RELEASE PRESS RELEASE PRESS RELEASE

The Boson Company continues our strong history of community support by gaining naming rights for the High School Fieldhouse through a major donation to the Tiger Booster Club. Visitors will be greeted by new signage welcoming them to **The Boson Company Fieldhouse** for all Marshfield High School activities. Roll Tigers!

**-**◆

### Project Close Outs

LDS Church, Dickenson, North Dakota Wickersham Jewelry, Marshfield, WI LDS Church, Kasson, Minnesota Nelson Jameson Expansion, Marshfield, WI LDS Church, Stevens Point, WI

Welcome Dairy, Colby, WI LDS Church, Sioux Falls, South Dakota Marshfield Door Systems, Marshfield, WI LDS Church, Sparta, WI