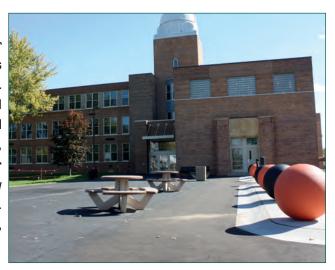

#### Marshfield Middle School Phase I

The first of three busy summers scheduled for major renovations of the 80 year-old building was completed in less than 70 days without a hitch. Phase I included exterior masonry repair and cleaning, new windows, a new secure vestibule and main office, relocating the core resource center, enhanced student safety zone and driveway for student drop-off waiting, as well as preliminary infrastructure work to gear up for next year. Phase II and III will focus on mechanical upgrades, technology, and interior finish items.