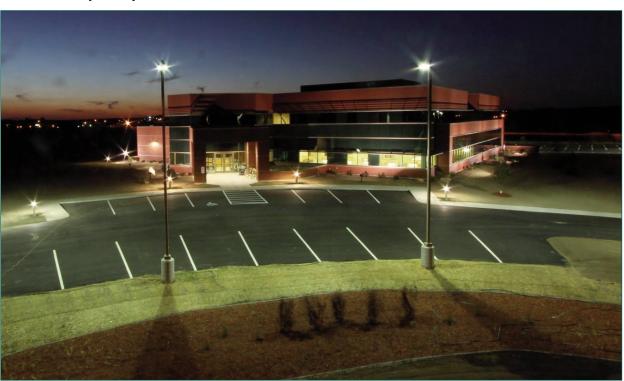

#### PreventionGenetics, Marshfield, WI

The Boson Company has completed construction of our second project for a leading bio-tech company. PreventionGenetics, a global provider with the largest genetic test menu in North America – offering DNA banking and clinical genetic testing for over 800 different genes - held a ribbon cutting to celebrate the completion of a new 50,000 square foot corporate headquarters and laboratory facility in Marshfield, Wisconsin.