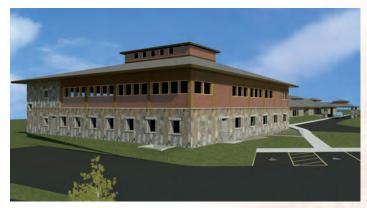

## Menomonie Tribal Healthcare Center in Keshena, WI

Groundbreaking Ceremonies were recently held for a major expansion and renovation of the Tribal Healthcare Center for the Menominee Indian Tribe of Wisconsin in Keshena, Wisconsin. The 3-story 23,000 square foot addition will house mechanical and storage areas on the lower level: new dental offices including 15 new operatory's on the first floor; and expanded administration, locker room, wellness and fitness areas on the second floor. The existing facility will see some major renovations including a new central pharmacy and the installation of a complete fire protection system throughout the facility. Construction will take place in three phases as the new building becomes occupied in the spring of 2014 the renovation of existing clinic space will begin.

courtesy Architects Group Limited