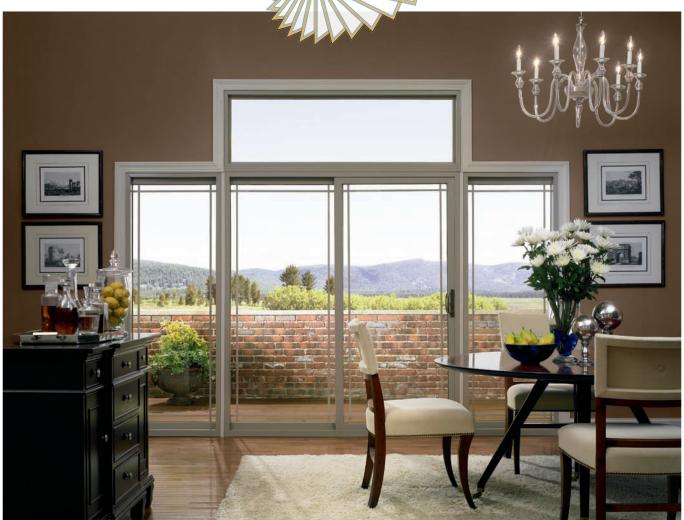

## Open the door to many illuminating design possibilities

Our Grand Estates Premium Plus patio door takes design and performance to the next level. With a state-of-the-art heavy duty frame and multi-point locking system, this premium door offers exceptional security and energy efficiency, while its range of color and grid options makes it simple to find the right style for your needs.

# **BROADEN YOUR VIEW**

#### Patio Door FEATURES

- 1" Double-Strength Insulated Glass Provides Superior Insulation and Sound Deadening Properties
- Fusion-Welded Corners on Sash
- Frame and Sash .086" Wall Thickness
- Multi-Chambered Frame and Sash
- Multi-Point Single, Keyed Lever Locking System for Added Security
- Standard Size 6'8" or 8'
- AAMA Gold Label Certification

- Contoured Handle with Keylock
- Corrosion Resistance
   Tandem Rollers and
   Stainless Steel Roller Track
- Heavy Duty Rollformed,
   Foam Filled Screen Frame with Fiberglass Mesh
- Available in Array of Colors with Optional Woodgrain Interiors and Hardware
- Field Reversible 5' or 6'
- Slider or Garden/French (hinged) Available With or Without Grids
- Matching Sidelites/Transoms