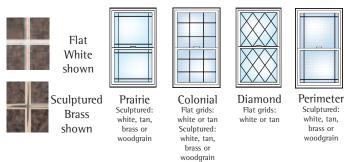

ds
- Matching Sidelites/Transoms



#### Glass Packages

**Standard:** 1" Double-Strength with two surfaces of low E/Argon

Options: Obscure, Tinted, Bronze, Grey, Tempered Clear, Hi Pro Glass 366 Packages, Laminated Glass Packages or Energy Star Glass Packages
Garden/French (hinged) patio door can be ordered to meet Energy Star guidelines with available energy star glass packages





#### COLLECTION of Choices



- \* Standard white extrusion exterior/Optional exterior applied coating colors available
- \*\* Exterior applied coating color Tan N/A. All other exterior applied coating colors available

#### EXTERIOR colors expand the styling options



Garden/French (hinged) patio door N/A in exterior colors

#### HARDWARE FINISHES to coordinate with home fixtures



#### **GRID OPTIONS**



#### **Outstanding Protection**

Amcraft's warranty certifies our commitment to total customer satisfaction. All Grand Estates replacement window/patio door vinyl components are backed by a transferable limited lifetime warranty (residential) that protects your investment.

Lifetime Vinyl, Hardware, IGU, Screen 20-year Accidental Glass Breakage Coverage 10-year Factory-Applied Ext Coating