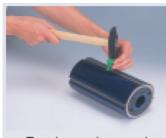

15° cutting angle covers both softwood & hardwood applications

Tap the wedge gently

Turn the safety stopper ring

Slide out the knife