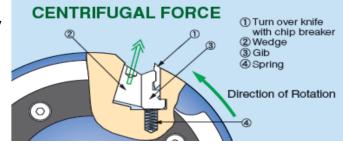

PowerLock ENSHIN heads also available. Please call for more details.

ENSHIN design also adds user value by offering a unique and easy to handle centrifugal self-locking system that accurately locks each knife into place.

15° cutting angle covers both softwood & hardwood applications

Tap the wedge gently

Turn the safety stopper ring

Slide out the knife