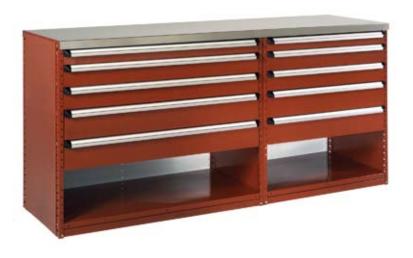

### **Economical**

Why purchase expensive cabinet housings that waste vertical space due to their limited height? Also, cabinet configurations may make it difficult to store larger items better suited for shelving units.

When shelving and drawers are used in combination, related items can be stored within the same unit. And, existing Borroughs' shelving can be retrofitted to install HD Drawers.