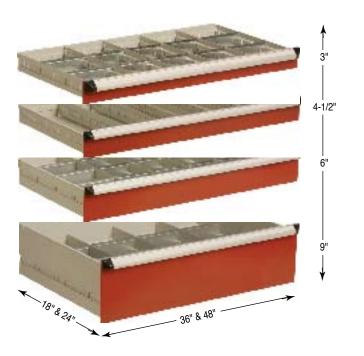

# **Borroughs' HD Drawer Sizes and Specifications**

### 16 Drawer Sizes!

Borroughs has drawers for the four most frequently used shelving sizes: 36" wide x 18" deep, 36" wide x 24" deep, 48" wide x 18" deep and 48" wide x 24" deep. Each of these four sizes also has four different height choices: 3", 4-1/2", 6" and 9". Drawers can be arranged and rearranged to keep your storage system efficient as your operation grows and changes. They can be installed in any combination as long as the total height of the drawer fronts does not exceed the height of the mounting uprights.

| Drawer | Body   | Usable | <b>Exterior Dimensions</b>                                                                                                                                                                                                                                                                                                                                                                                                                                                                                                                                                                                                                                                                                                                                                                                                                                                                                                                                                                                                                                                                                                                                                                                                                                                                                                                                                                                                                                                                                                                                                                                                                                                                                                                                                                                                                                                                                                                                                                                                                                                                                                     |                 | Exterior Dimensions       |                                                     |
|--------|--------|--------|--------------------------------------------------------------------------------------------------------------------------------------------------------------------------------------------------------------------------------------------------------------------------------------------------------------------------------------------------------------------------------------------------------------------------------------------------------------------------------------------------------------------------------------------------------------------------------------------------------------------------------------------------------------------------------------------------------------------------------------------------------------------------------------------------------------------------------------------------------------------------------------------------------------------------------------------------------------------------------------------------------------------------------------------------------------------------------------------------------------------------------------------------------------------------------------------------------------------------------------------------------------------------------------------------------------------------------------------------------------------------------------------------------------------------------------------------------------------------------------------------------------------------------------------------------------------------------------------------------------------------------------------------------------------------------------------------------------------------------------------------------------------------------------------------------------------------------------------------------------------------------------------------------------------------------------------------------------------------------------------------------------------------------------------------------------------------------------------------------------------------------|-----------------|---------------------------|-----------------------------------------------------|
| Sizes  | Height | Height | 36" x 18"                                                                                                                                                                                                                                                                                                                                                                                                                                                                                                                                                                                                                                                                                                                                                                                                                                                                                                                                                                                                                                                                                                                                                                                                                                                                                                                                                                                                                                                                                                                                                                                                                                                                                                                                                                                                                                                                                                                                                                                                                                                                                                                      | 36" x 24"       | 48" x 18"                 | 48" x 24"                                           |
| 3"     | 2-1/4" | 2-1/2" | <br>                                                                                                                                                                                                                                                                                                                                                                                                                                                                                                                                                                                                                                                                                                                                                                                                                                                                                                                                                                                                                                                                                                                                                                                                                                                                                                                                                                                                                                                                                                                                                                                                                                                                                                                                                                                                                                                                                                                                                                                                                                                                                                                           |                 |                           | ا <sub>ت</sub> ــــــــــــــــــــــــــــــــــــ |
| 4-1/2" | 3-1/8" | 4"     | 3.4   '   16"   16"   16"   16"   16"   16"   16"   16"   16"   16"   16"   16"   16"   16"   16"   16"   16"   16"   16"   16"   16"   16"   16"   16"   16"   16"   16"   16"   16"   16"   16"   16"   16"   16"   16"   16"   16"   16"   16"   16"   16"   16"   16"   16"   16"   16"   16"   16"   16"   16"   16"   16"   16"   16"   16"   16"   16"   16"   16"   16"   16"   16"   16"   16"   16"   16"   16"   16"   16"   16"   16"   16"   16"   16"   16"   16"   16"   16"   16"   16"   16"   16"   16"   16"   16"   16"   16"   16"   16"   16"   16"   16"   16"   16"   16"   16"   16"   16"   16"   16"   16"   16"   16"   16"   16"   16"   16"   16"   16"   16"   16"   16"   16"   16"   16"   16"   16"   16"   16"   16"   16"   16"   16"   16"   16"   16"   16"   16"   16"   16"   16"   16"   16"   16"   16"   16"   16"   16"   16"   16"   16"   16"   16"   16"   16"   16"   16"   16"   16"   16"   16"   16"   16"   16"   16"   16"   16"   16"   16"   16"   16"   16"   16"   16"   16"   16"   16"   16"   16"   16"   16"   16"   16"   16"   16"   16"   16"   16"   16"   16"   16"   16"   16"   16"   16"   16"   16"   16"   16"   16"   16"   16"   16"   16"   16"   16"   16"   16"   16"   16"   16"   16"   16"   16"   16"   16"   16"   16"   16"   16"   16"   16"   16"   16"   16"   16"   16"   16"   16"   16"   16"   16"   16"   16"   16"   16"   16"   16"   16"   16"   16"   16"   16"   16"   16"   16"   16"   16"   16"   16"   16"   16"   16"   16"   16"   16"   16"   16"   16"   16"   16"   16"   16"   16"   16"   16"   16"   16"   16"   16"   16"   16"   16"   16"   16"   16"   16"   16"   16"   16"   16"   16"   16"   16"   16"   16"   16"   16"   16"   16"   16"   16"   16"   16"   16"   16"   16"   16"   16"   16"   16"   16"   16"   16"   16"   16"   16"   16"   16"   16"   16"   16"   16"   16"   16"   16"   16"   16"   16"   16"   16"   16"   16"   16"   16"   16"   16"   16"   16"   16"   16"   16"   16"   16"   16"   16"   16"   16"   16"   16"   16"   16"   16"   16"   16"   16"   16"   16"   16"   16 | 4.7 sq. ft. 22" | 4.7   16"   sq. ft.   16" | 6.5<br>sq. ft.                                      |
| 6"     | 4-5/8" | 5-1/2" | <u> </u>                                                                                                                                                                                                                                                                                                                                                                                                                                                                                                                                                                                                                                                                                                                                                                                                                                                                                                                                                                                                                                                                                                                                                                                                                                                                                                                                                                                                                                                                                                                                                                                                                                                                                                                                                                                                                                                                                                                                                                                                                                                                                                                       |                 | <u> </u>                  |                                                     |
| 9"     | 7-5/8" | 8-1/2" | 31" — →                                                                                                                                                                                                                                                                                                                                                                                                                                                                                                                                                                                                                                                                                                                                                                                                                                                                                                                                                                                                                                                                                                                                                                                                                                                                                                                                                                                                                                                                                                                                                                                                                                                                                                                                                                                                                                                                                                                                                                                                                                                                                                                        | <u>\</u>        | 42-3/4"                   | <u>√</u>                                            |
|        |        |        |                                                                                                                                                                                                                                                                                                                                                                                                                                                                                                                                                                                                                                                                                                                                                                                                                                                                                                                                                                                                                                                                                                                                                                                                                                                                                                                                                                                                                                                                                                                                                                                                                                                                                                                                                                                                                                                                                                                                                                                                                                                                                                                                | 31"——           |                           | 42-3/4" →                                           |