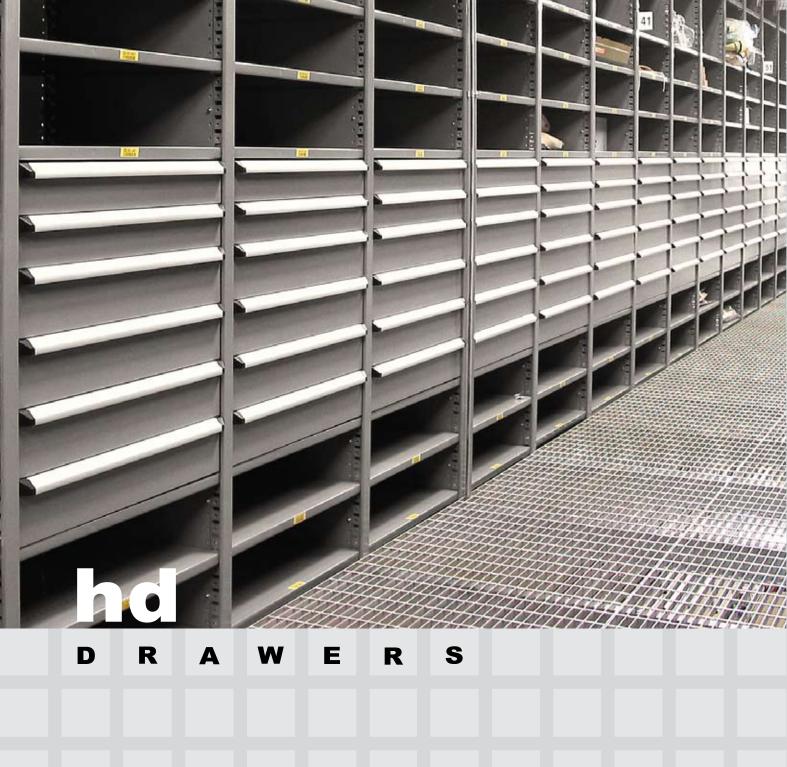

## Borroughs' HD Drawers . . . The ultimate shelving accessory

Borroughs' HD Drawers offer the best of both worlds - drawers and shelving. These heavy-duty, high-density modular drawers install easily into our Borroughs' Box Edge Plus® steel shelving. They can modernize and significantly improve the storage space and efficiency of existing or new shelving units.

### Space Effective

HD Drawers are 400 pound capacity shelves with fronts, sides and backs for parts protection and efficient compartmentalization. Smooth operating and durable roll-out suspensions are added for quick and easy access. And, because air is squeezed out and dead spaces eliminated, one stack of drawers can store the equivalent of five units of small parts bins!

### **Efficient**

High-density drawers put more parts closer to where they're needed. Retrieval times, downtime and customer wait times are significantly reduced with shorter travel distances. Since all goods are visible, stock-outs are minimized and inventory control is improved.

### **Features**

- · Drawers fully extend to view and access entire contents.
- · Slides are positively attached to drawers.
- Ball bearing slide suspension for smooth operation.
- Soft cushion impact when closing and opening drawer.
- Drawer fronts are flush with posts for a custom look.
- Each drawer will support up to 400 pounds of an evenly distributed load.
- · Partitions and dividers can be added for custom configuration.
- · All hardware and easy-to-follow instructions are provided for fast installation.