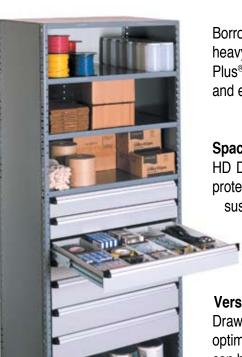

### Space Effective

HD Drawers are 400 pound capacity shelves with fronts, sides and backs for parts protection and efficient compartmentalization. Smooth operating and durable roll-out suspensions are added for quick and easy access. And, because air is squeezed out and dead spaces eliminated, one stack of drawers can store the equivalent of five units of small parts bins!

#### Versatile

Drawers can be placed where you need them ... in the right configuration. Storage is optimized with a practically limitless choice of partitions and dividers. Compartments can be arranged and re-arranged to use the space exactly the way you need it.