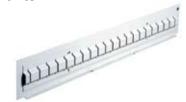

### **Features**

- · Drawers fully extend to view and access entire contents.
- · Slides are positively attached to drawers.
- Ball bearing slide suspension for smooth operation.
- Soft cushion impact when closing and opening drawer.
- Drawer fronts are flush with posts for a custom look.
- Each drawer will support up to 400 pounds of an evenly distributed load.
- · Partitions and dividers can be added for custom configuration.
- · All hardware and easy-to-follow instructions are provided for fast installation.

### 16 Drawer Sizes!

Borroughs has drawers for the four most frequently used shelving sizes: 36" wide x 18" deep, 36" wide x 24" deep, 48" wide x 18" deep and 48" wide x 24" deep. Each of these four sizes also has four different height choices: 3", 4-1/2", 6" and 9". Drawers can be arranged and rearranged to keep your storage system efficient as your operation grows and changes. They can be installed in any combination as long as the total height of the drawer fronts does not exceed the height of the mounting uprights.