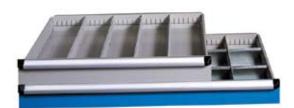

**Combining partitions and dividers creates** an almost endless variety of storage compartments.

## **Partitions**

Painted steel partitions create major drawer interior storage spaces. Front-to-back partitions, available in 18" and 24" depths, slide into slots on drawer walls to span the full depth of drawers. Slots on the partition accommodate dividers to further sub-divide the drawer.

For longer parts storage, left-to-right partitions are available in 36" and 48" widths. Dividers cannot be used with left-to-right partitions. All partitions are painted #161 Mist Gray and available in 3", 4-1/2" and 6" heights.

### **Dividers**

Galvanized steel dividers simply drop into slots in partitions and drawer walls to create additional adjustable compartments. Slots are manufactured in drawer walls and partitions on 1" nominal centers.

Dividers are available in heights to match partitions: 3", 4-1/2" and 6". There are eleven different widths available in nominal dimensions ranging from 3" to 13".

#B504 Blue

Mounting upright sets are available in four heights: 18", 24", 36" and 48". They attach easily to angled or beaded shelving posts.