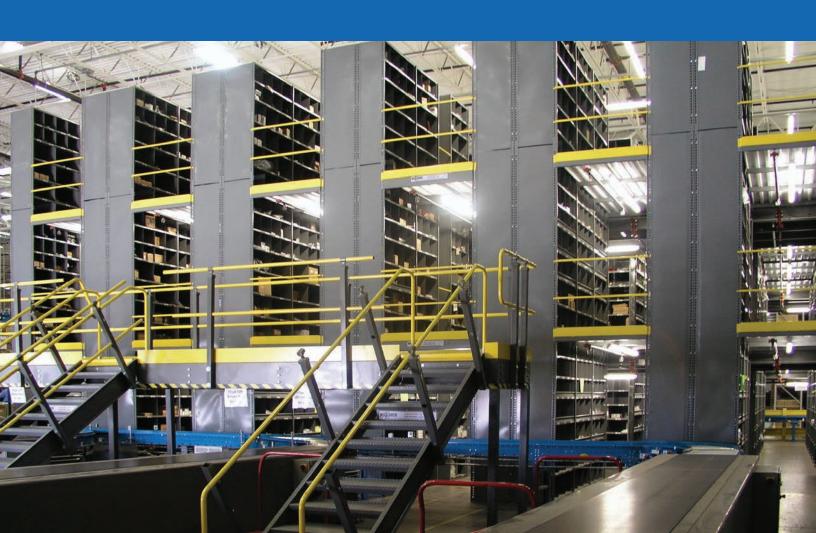

# WHY BORROUGHS HIGH-RISE & MULTI-TIER SYSTEMS

Borroughs High-Rise & Multi-Tier systems are the finest in the industry. The result of fifty years experience, they are proven solid, strong and versatile. Borroughs offers four options in Multi-Level Steel Storage Systems-each giving you the ability to take your facility to the next level of cost performance and storage capacity. Borroughs versatile High-Rise or Multi-Level Storage Systems will maximize your facility's usable space by optimizing unused vertical space. Perfect for distribution centers, automotive parts storage and integrated pick systems, there is practically no limit to how far you can take their space-saving performance. Couple that with Borroughs' experienced and knowledgable support staff and engineers-who will assist you in every phase of your project, from the initial planning and layout through installation and start-up... And every part of your Multi-Tier will be catered to your operation's individual needs.

#### **Multi-Level Catwalk Systems**

Multi-Level Catwalk Systems are economical, easily extend storage to a second or third level and expand the storage capacity of your lower level system. Multi-level systems are designed for 125 PSF as standard, meeting industrial demands for medium and lightweight items. Multi-Level Catwalk Systems are designed to integrate perfectly with barcoding and robotic picking systems – making them perfect for storage of small to medium sized, non-palletized material. When your facility demands increased storage space, Multi-Level Catwalk Systems are a logical, cost effective choice.

#### **High-Rise Shelving Systems**

Borroughs High-Rise Shelving systems maximize your facility's usable space by optimizing unused vertical space. Shelving systems typically reach 20'-30' high. High-Rise systems can be designed using Borroughs' Box Edge Plus, B-Span or Rivet-Span shelving. Higher storage levels can be accessed with anything from a rolling ladder to a "man aboard" order picker. High-Rise systems are utilized in high density warehousing and distribution centers, and are ideal for archive facilities or slower moving inventory environments.