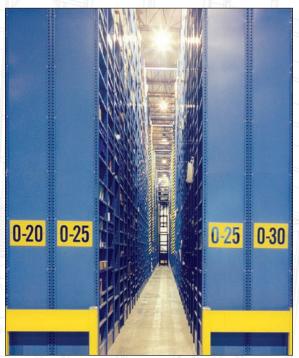

#### **High-Rise Shelving Systems**

Borroughs High-Rise Shelving systems maximize your facility's usable space by optimizing unused vertical space. Shelving systems typically reach 20'-30' high. High-Rise systems can be designed using Borroughs' Box Edge Plus, B-Span or Rivet-Span shelving. Higher storage levels can be accessed with anything from a rolling ladder to a "man aboard" order picker. High-Rise systems are utilized in high density warehousing and distribution centers, and are ideal for archive facilities or slower moving inventory environments.