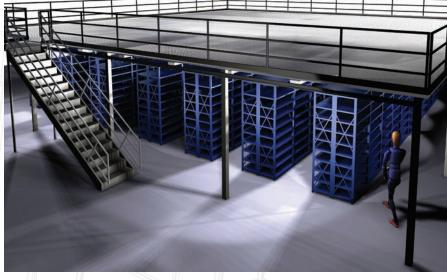

#### Free-standing Mezzanines

Free-standing second or third-levels use large columns for support rather than shelving. Under most tax laws, Free-standing Mezzanines are considered equipment rather than structures, minimizing additional property taxes and allowing for equipment depreciation advantages. Each Borroughs Free-standing Mezzanine is custom designed to offer the best possible utilization of space. All systems are PE stamped to ensure system design integrity and structural safety.