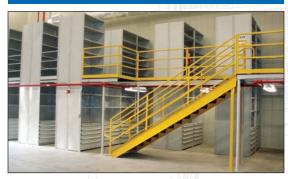

#### Free-standing Mezzanines

Free-standing second or third-levels use large columns for support rather than shelving. Under most tax laws, Free-standing Mezzanines are considered equipment rather than structures, minimizing additional property taxes and allowing for equipment depreciation advantages. Each Borroughs Free-standing Mezzanine is custom designed to offer the best possible utilization of space. All systems are PE stamped to ensure system design integrity and structural safety.

- Strong Construction
- Superior Design
- Comprehensive Installation
- Top Quality Stairs & Railings

For more information on how Borroughs High-Rise and Multi-Tier Systems can help your business, please contact your local Borroughs dealer, call us at **800-748-0227** or log on at **www.borroughs.com**.