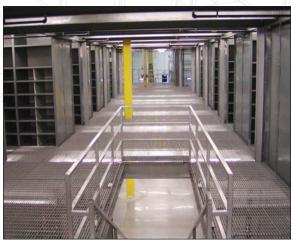

#### **Multi-Level Catwalk Systems**

Multi-Level Catwalk Systems are economical, easily extend storage to a second or third level and expand the storage capacity of your lower level system. Multi-level systems are designed for 125 PSF as standard, meeting industrial demands for medium and lightweight items. Multi-Level Catwalk Systems are designed to integrate perfectly with barcoding and robotic picking systems – making them perfect for storage of small to medium sized, non-palletized material. When your facility demands increased storage space, Multi-Level Catwalk Systems are a logical, cost effective choice.