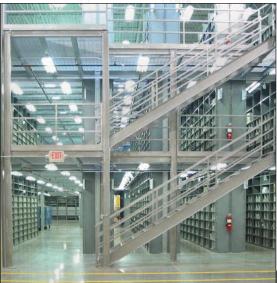

#### **Multi-Level Catwalk Systems**

Multi-Level Catwalk Systems are economical, easily extend storage to a second or third level and expand the storage capacity of your lower level system. Multi-level systems are designed for 125 PSF as standard, meeting industrial demands for medium and lightweight items. Multi-Level Catwalk Systems are designed to integrate perfectly with barcoding and robotic picking systems – making them perfect for storage of small to medium sized, non-palletized material. When your facility demands increased storage space, Multi-Level Catwalk Systems are a logical, cost effective choice.

- Strong Construction
- Superior Design
- Comprehensive Installation