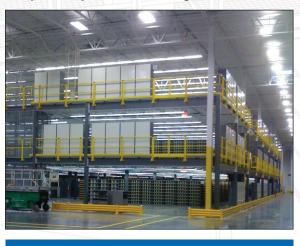

#### Multi-Level Full-Mat Systems

Utilize a solid or grated floor on top of a shelving supported system. Multi-Level Full-Mat Systems are a favorite with automotive dealerships, distributors and warehouses that need to accommodate large items with cumbersome and hard to store shapes and sizes.

- Strong Construction
- Easily Adjustable & Flexible
- Quality Decking Options
- Top Quality Stairs & Railings