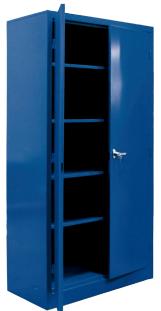

#### STORAGE CABINET

The Borroughs Storage Cabinet is a good basic cabinet for storage.

| CATALOG Nº: | DIMENSIONS:     |
|-------------|-----------------|
| 10870-000   | 78" x 36" x 18" |
| 10870-001   | 78" x 36" x 24" |
| 10870-004   | 72" x 36" x 18" |
| 10480-010   | 72" x 36" x 24" |