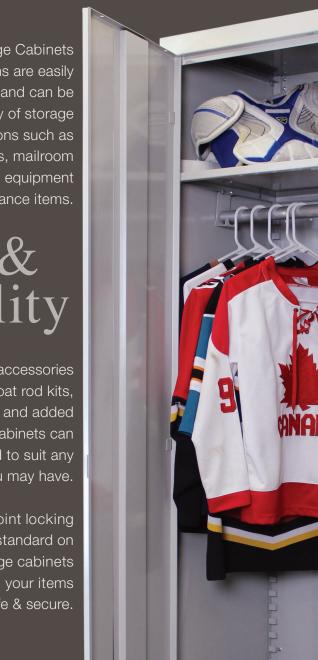

# Strength & Durability

With added accessories such as coat rod kits, caster bases, and added shelves, these cabinets can be customized to suit any needs you may have.

A 3-point locking mechanism is standard on all storage cabinets to keep all your items safe & secure.

**COMBO CABINET** The Combo Cabinet combines garment and multi-purpose storage.

**DIMENSIONS:** 78" × 36" × 18" **CATALOG Nº:** 10870-002

**GARMENT CABINET** Great functional storage for coats, uniforms and supplies.