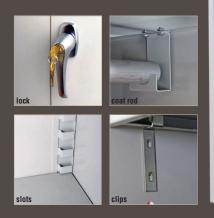

# Strength & Durability

With added accessories such as coat rod kits, caster bases, and added shelves, these cabinets can be customized to suit any needs you may have.

A 3-point locking mechanism is standard on all storage cabinets to keep all your items safe & secure.

Doors lock at center with keyed entry

- Locking bars secure doors at top and bottom to prevent rattling.
- Shelves simply slide into the slots formed in the back of the cabinet and rest on supplied shelf clips for easy configuration.