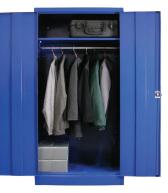

**COMBO CABINET** The Combo Cabinet combines garment and multi-purpose storage.

**DIMENSIONS:** 78" × 36" × 18" **CATALOG Nº:** 10870-002

**GARMENT CABINET** Great functional storage for coats, uniforms and supplies.

**DIMENSIONS:** 78" × 36" × 18"

**CATALOG Nº:** 10870-003