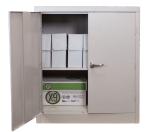

#### STORAGE CABINET

The Borroughs Storage Cabinet is a good basic cabinet for storage.

| CATALOG Nº: | DIMENSIONS:     |
|-------------|-----------------|
| 10870-000   | 78" x 36" x 18" |
| 10870-001   | 78" x 36" x 24" |
| 10870-004   | 72" x 36" x 18" |
| 10480-010   | 72" x 36" x 24" |