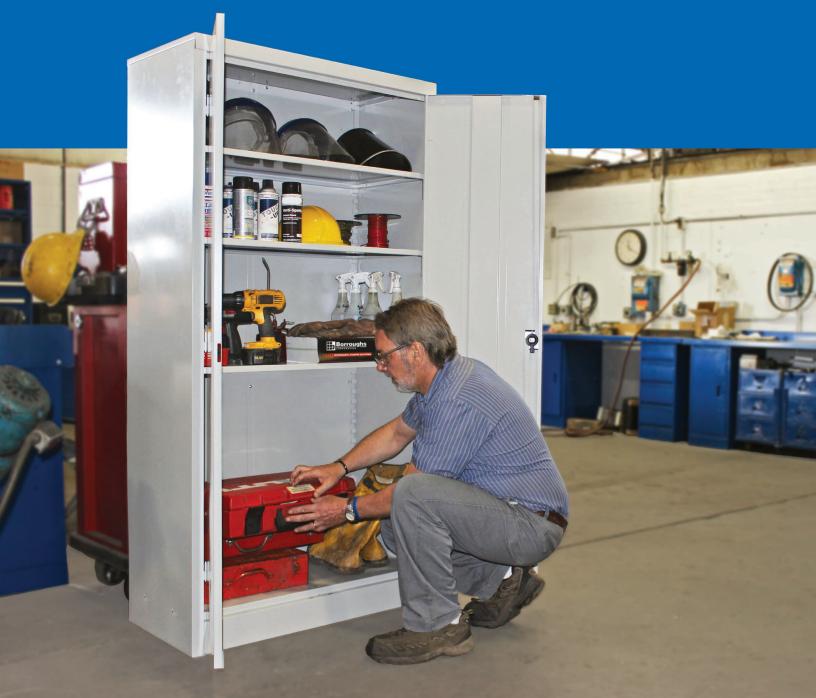

### RTA STORAGE CABINETS

The RTA Storage Cabinets from Borroughs are easily assembled and can be used for a variety of storage applications such as office supplies, mailroom materials, sports equipment and maintenance items.

# Strength & Durability

With added accessories such as coat rod kits, caster bases, and added shelves, these cabinets can be customized to suit any needs you may have.

A 3-point locking mechanism is standard on all storage cabinets to keep all your items safe & secure.

Doors lock at center with keyed entry

- Locking bars secure doors at top and bottom to prevent rattling.
- Shelves simply slide into the slots formed in the back of the cabinet and rest on supplied shelf clips for easy configuration.