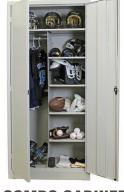

**COMBO CABINET** The Combo Cabinet combines garment and multi-purpose storage.

**DIMENSIONS:** 78" × 36" × 18" **CATALOG Nº:** 10870-002

**GARMENT CABINET** Great functional storage for coats, uniforms and supplies.