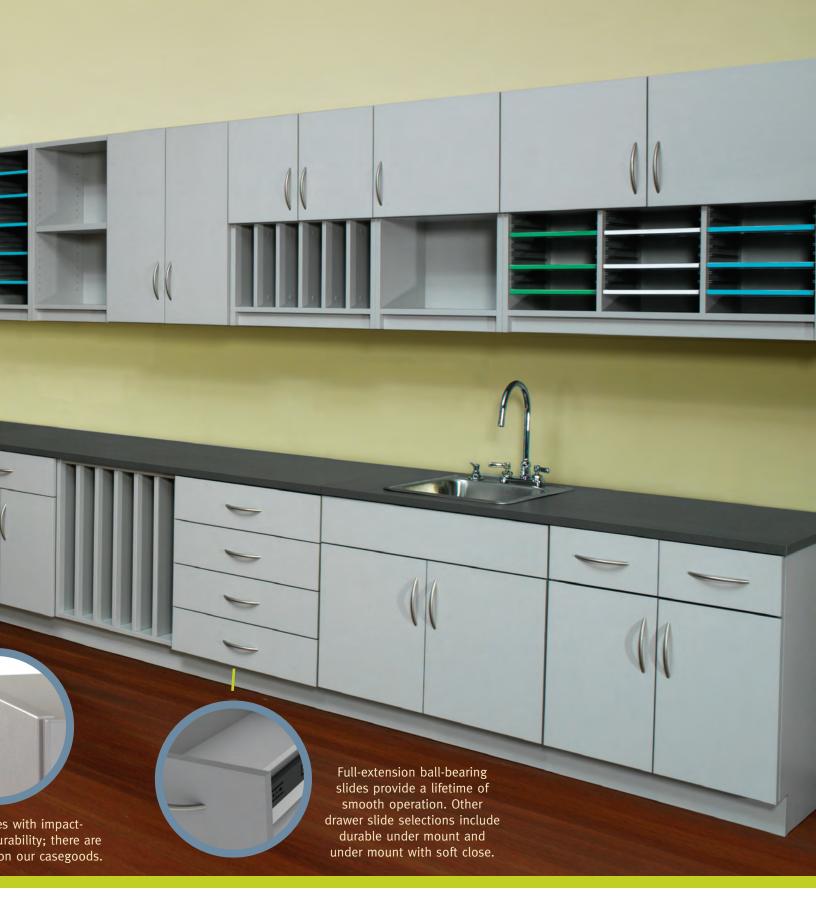

#### Modular/Flexible/Durable . . . lifetime warranty

Hamilton's computer aided design and manufacturing (CAD/CAM) combine with the experience of our dedicated craftsmen to create the aesthetic and cost-effective solutions that assure a project's success.

All modula**rCaseworks** come with a Lifetime Warranty.

**Modular/Flexible/Durable** . . . reconfigurable and expandable From storage lockers to bookcases and closets, modular**Caseworks**' solutions have the look of expensive millwork, but are easily reconfigured and expanded. Computer generated design and manufacturing specifications are archived to insure a perfect match for future orders.

### Modular/Flexible/Durable . . . organized

Our adjustable shelf and organizing modules are easily integrated with our cabinet solutions to meet the specific storage and accessibility requirements of any activity. Adjustability on 1" increments easily facilitates expansion and contraction of shelf capacity, eliminating wasted space between shelves.