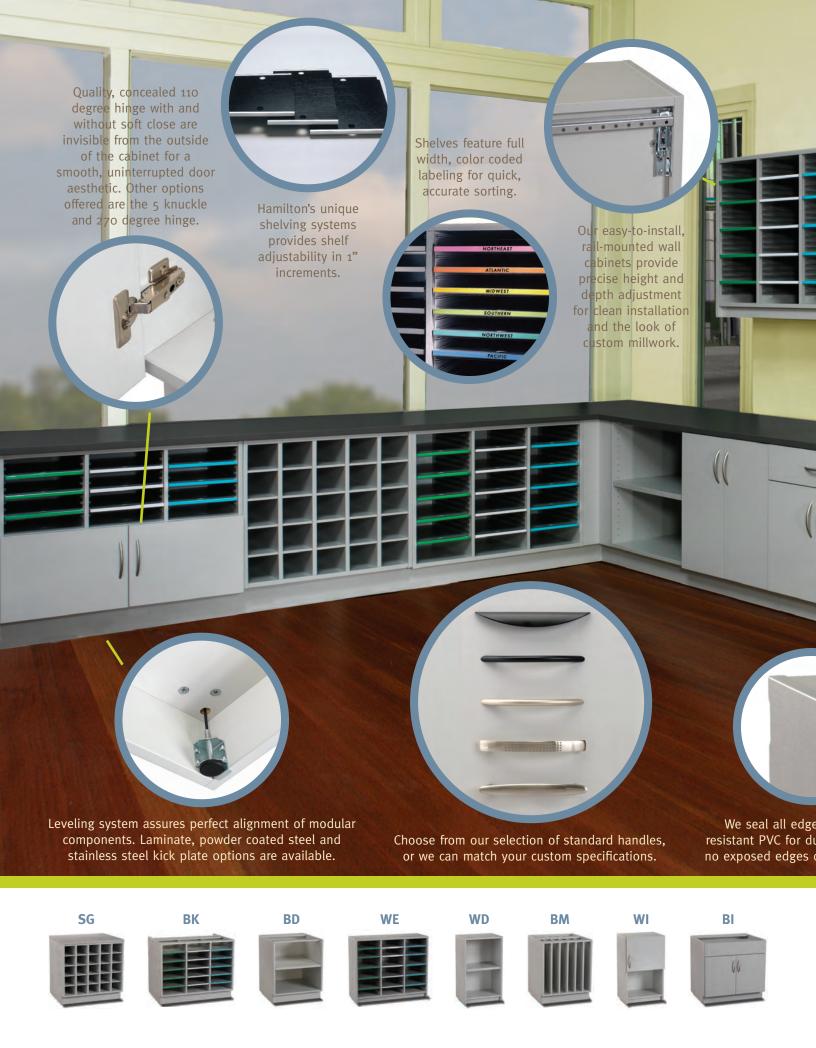

#### Modular/Flexible/Durable . . . lifetime warranty

Hamilton's computer aided design and manufacturing (CAD/CAM) combine with the experience of our dedicated craftsmen to create the aesthetic and cost-effective solutions that assure a project's success.

All modula**rCaseworks** come with a Lifetime Warranty.

**Modular/Flexible/Durable** . . . reconfigurable and expandable From storage lockers to bookcases and closets, modular**Caseworks**' solutions have the look of expensive millwork, but are easily reconfigured and expanded. Computer generated design and manufacturing specifications are archived to insure a perfect match for future orders.

### Modular/Flexible/Durable . . . organized

Our adjustable shelf and organizing modules are easily integrated with our cabinet solutions to meet the specific storage and accessibility requirements of any activity. Adjustability on 1" increments easily facilitates expansion and contraction of shelf capacity, eliminating wasted space between shelves.