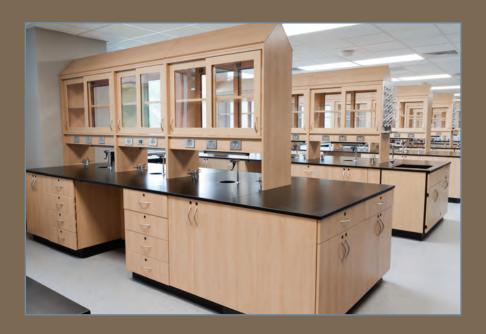

### Modular/Flexible/Durable . . . organized

Our adjustable shelf and organizing modules are easily integrated with our cabinet solutions to meet the specific storage and accessibility requirements of any activity. Adjustability on 1" increments easily facilitates expansion and contraction of shelf capacity, eliminating wasted space between shelves.