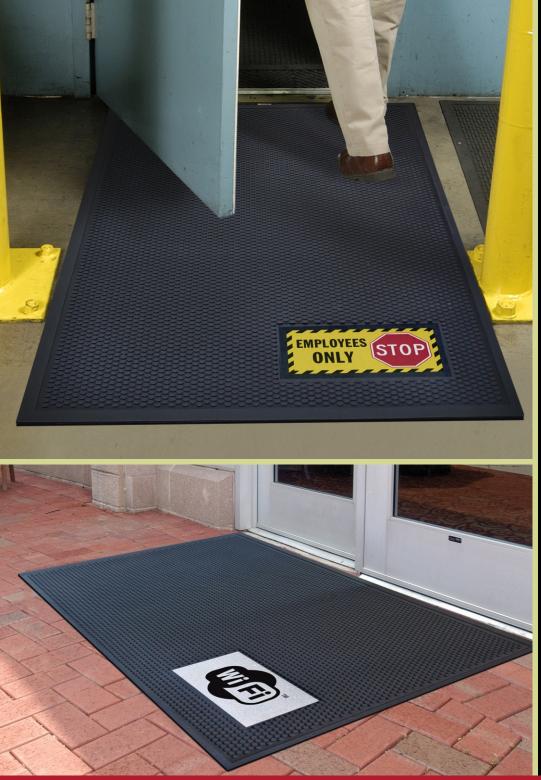

## SuperScrape Sign™

MOUNTVILLE MILLS INC.

- Promote safety with this fully launderable, all rubber mat.
- Sign is produced by molding a digitally printed thermo-plastic material into durable Nitrile rubber.
- grease, oil and chemical resistant.

Indoor/Outdoor | Dust Control Launderable

**Standard Sizes:** 

3' x 5'

4' x 6'

**Authorized Personnel** Caution **Caution Forklifts** Do Not Block **Employees Only** Floor May Be Slippery Hard Hat Area **ID Badge Required Keep Door Closed** No Admittance No Cell Phones No Food Or Drink No Smoking No Weapons **Notice To Visitors** Restricted Area Safety Begins Here Safety Glasses Safety Shoes **Shoplifters Prosecuted** Smoke-Free **Video Monitoring** Welcome WiFi Wipe Your Feet